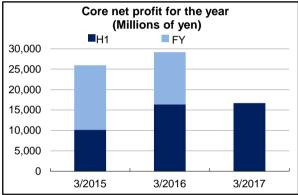

#### ■Consolidated financial summarv

| Consolidated financial sum   | mary   |         |        |         | (Millio | ns of yen) |          |        |  |
|------------------------------|--------|---------|--------|---------|---------|------------|----------|--------|--|
|                              | 201    | 5       | 2016   | 6       | 2017    |            |          |        |  |
| Fiscal year ended March 31   | H1     | FY      | H1     | FY      | H1      | %          | FY       | %      |  |
|                              |        |         |        |         |         | Change     | forecast | Change |  |
| Revenue                      | 71,920 | 161,831 | 97,873 | 195,291 | 97,829  | (0.0)      | 200,000  | 2.4    |  |
| Operating profit             | 14,235 | 35,374  | 65,385 | 80,180  | 18,787  | (71.3)     | 36,300   | (54.7) |  |
| Net profit for the year      | 9,759  | 24,032  | 43,657 | 53,373  | 12,601  | (71.1)     | 25,300   | (52.6) |  |
| Dividend per share (yen) #1  | 10     | 22      | 12     | 25      | 13      | 8.3        | 26       | 4.0    |  |
| Dividend payout ratio        | 42.3%  | 37.8%   | 11.4%  | 19.4%   | 42.7%   | _          | 42.4%    | _      |  |
| Core operating profit        | 15,298 | 39,088  | 24,541 | 43,067  | 22,464  | (8.5)      | 44,100   | 2.4    |  |
| Core net profit for the year | 10,138 | 25,948  | 16,392 | 29,163  | 16,712  | 2.0        | 30,200   | 3.5    |  |
| Core dividend payout ratio   | 40.7%  | 35.0%   | 30.3%  | 35.5%   | 32.2%   | _          | 35.7%    | _      |  |

## **Financial highlights**

Consolidated financial summary (graph)