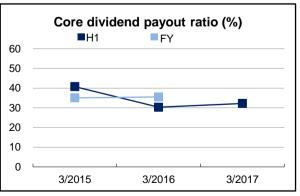

#### ■Consolidated financial summarv

| Consolidated financial sum   | mary   |         |        |         | (Millio | ns of yen) |          |        |  |
|------------------------------|--------|---------|--------|---------|---------|------------|----------|--------|--|
|                              | 201    | 5       | 2016   | 6       | 2017    |            |          |        |  |
| Fiscal year ended March 31   | H1     | FY      | H1     | FY      | H1      | %          | FY       | %      |  |
|                              |        |         |        |         |         | Change     | forecast | Change |  |
| Revenue                      | 71,920 | 161,831 | 97,873 | 195,291 | 97,829  | (0.0)      | 200,000  | 2.4    |  |
| Operating profit             | 14,235 | 35,374  | 65,385 | 80,180  | 18,787  | (71.3)     | 36,300   | (54.7) |  |
| Net profit for the year      | 9,759  | 24,032  | 43,657 | 53,373  | 12,601  | (71.1)     | 25,300   | (52.6) |  |
| Dividend per share (yen) #1  | 10     | 22      | 12     | 25      | 13      | 8.3        | 26       | 4.0    |  |
| Dividend payout ratio        | 42.3%  | 37.8%   | 11.4%  | 19.4%   | 42.7%   | _          | 42.4%    | _      |  |
| Core operating profit        | 15,298 | 39,088  | 24,541 | 43,067  | 22,464  | (8.5)      | 44,100   | 2.4    |  |
| Core net profit for the year | 10,138 | 25,948  | 16,392 | 29,163  | 16,712  | 2.0        | 30,200   | 3.5    |  |
| Core dividend payout ratio   | 40.7%  | 35.0%   | 30.3%  | 35.5%   | 32.2%   | _          | 35.7%    | _      |  |

#### Consolidated financial indexes

|                                     | 201      | 5        | 201    | 6      | 2017    |         |          |        |  |
|-------------------------------------|----------|----------|--------|--------|---------|---------|----------|--------|--|
| Fiscal year ended March 31          | H1       | FY       | H1     | FY     | H1      | %       | FY       | %      |  |
|                                     |          |          |        |        |         | Change  | forecast | Change |  |
| EPS (yen) #1                        | 23.63    | 58.18    | 105.55 | 128.99 | 30.44   | (71.2)  | 61.09    | (52.6) |  |
| Core EPS (yen) #1                   | 24.55    | 62.82    | 39.63  | 70.48  | 40.37   | 1.9     | 72.92    | 3.5    |  |
| BPS (yen)                           | 471.23   | 511.14   | 606.31 | 627.78 | 617.90  | 1.9     | _        | _      |  |
| Debt equity ratio (times)           | 0.2      | 0.2      | 0.1    | 0.1    | 0.1     | (34.9)  | _        | _      |  |
| PER (times)                         | 26.0     | 30.1     | 7.6    | 13.1   | 24.4    | 221.1   | _        | -      |  |
| Core PER (times)                    | 25.0     | 27.9     | 20.2   | 24.0   | 18.4    | (8.9)   | -        | _      |  |
| PBR (times)                         | 2.6      | 3.4      | 2.6    | 2.7    | 2.4     | (7.7)   | -        | -      |  |
| ROE (%)                             | 10.2     | 12.0     | 37.8   | 22.6   | 9.8     | (74.1)  | 9.5      | _      |  |
| Core ROE                            | 10.6     | 13.0     | 14.2   | 12.4   | 13.0    | (8.5)   | 11.4     | -      |  |
| ROA (%)                             | 7.4      | 8.9      | 26.6   | 16.2   | 7.4     | (72.2)  | _        | _      |  |
| Core ROA (%)                        | 8.0      | 9.6      | 10.0   | 8.8    | 9.8     | (1.5)   | -        | -      |  |
| Equity ratio(%)                     | 72.2     | 69.6     | 71.0   | 73.2   | 78.8    | 11.0    | _        | _      |  |
| Free cash flow (millions of yen) #2 | (54,527) | (41,054) | 8,536  | 13,433 | (9,866) | (215.6) | _        | _      |  |
| EBITDA (millions of yen) #3         | 12,907   | 32,988   | 20,952 | 38,598 | 21,579  | 3.0     |          | _      |  |