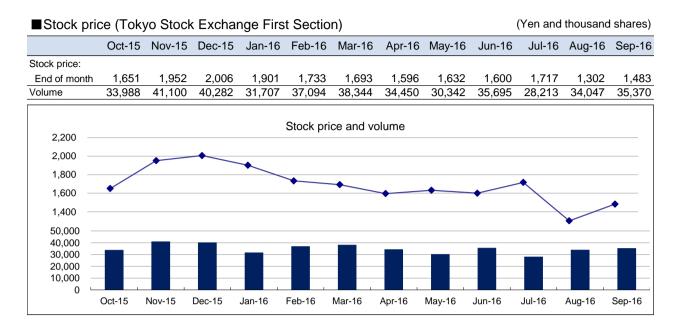

### Contents

| Financial highlights                                         | 2  |
|--------------------------------------------------------------|----|
| Consolidated financial summary                               | 2  |
| Consolidated statement of financial position summary         | 2  |
| Consolidated financial indexes                               | 2  |
| ■Exchange rates                                              | 2  |
| Consolidated information                                     | 4  |
| Consolidated statement of profit and loss                    | 4  |
| Revenue details                                              | 5  |
| ■Revenue by business segment                                 | 5  |
| ■Overseas revenue by region                                  | 5  |
| ■ Overseas profit contribution                               | 5  |
| Revenue of major pharmaceuticals                             | 6  |
| Consolidated statement of financial position                 | 7  |
| Assets                                                       | 7  |
| ■ Equity and liabilities                                     | 7  |
| Consolidated statement of cash flows                         | 8  |
| Other consolidated information                               | 9  |
| R&D expenses                                                 | 9  |
| Capital expenditures                                         | 9  |
| Depreciation and amortization                                | 9  |
| Amortization on intangible assets associated with products   | 9  |
| Additional information of statement of financial position    | 9  |
| ■Number of employees                                         | 9  |
| Reference information                                        | 10 |
| Research & development                                       | 10 |
| ■Pipeline of prescription pharmaceuticals (Clinical trials)  | 10 |
| Changes from 1Q FY16 (August 2, 2016)                        | 11 |
| Pharmaceutical market in Japan                               | 12 |
| ■Revision of National Health Insurance (NHI) drug prices     | 12 |
| Market shares                                                | 12 |
| Market shares by therapeutic area - prescription ophthalmics | 12 |
| Stock information                                            | 13 |
| ■ Stock price (Tokyo Stock Exchange First Section)           | 13 |
| ■Major shareholders (top 10)                                 | 13 |
| ■Major stock information                                     | 13 |
| Breakdown of shareholding by number of shares                | 14 |
| Breakdown of shareholding by number of shareholders          | 14 |
| Consolidated subsidiaries                                    | 15 |
| News releases                                                | 16 |