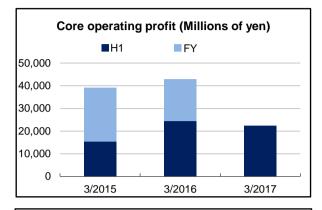

#### ■Consolidated financial summarv

| Consolidated financial sum   | mary   |         |        |         | (Millio | ns of yen) |          |        |  |
|------------------------------|--------|---------|--------|---------|---------|------------|----------|--------|--|
|                              | 201    | 5       | 2016   | 6       | 2017    |            |          |        |  |
| Fiscal year ended March 31   | H1     | FY      | H1     | FY      | H1      | %          | FY       | %      |  |
|                              |        |         |        |         |         | Change     | forecast | Change |  |
| Revenue                      | 71,920 | 161,831 | 97,873 | 195,291 | 97,829  | (0.0)      | 200,000  | 2.4    |  |
| Operating profit             | 14,235 | 35,374  | 65,385 | 80,180  | 18,787  | (71.3)     | 36,300   | (54.7) |  |
| Net profit for the year      | 9,759  | 24,032  | 43,657 | 53,373  | 12,601  | (71.1)     | 25,300   | (52.6) |  |
| Dividend per share (yen) #1  | 10     | 22      | 12     | 25      | 13      | 8.3        | 26       | 4.0    |  |
| Dividend payout ratio        | 42.3%  | 37.8%   | 11.4%  | 19.4%   | 42.7%   | _          | 42.4%    | _      |  |
| Core operating profit        | 15,298 | 39,088  | 24,541 | 43,067  | 22,464  | (8.5)      | 44,100   | 2.4    |  |
| Core net profit for the year | 10,138 | 25,948  | 16,392 | 29,163  | 16,712  | 2.0        | 30,200   | 3.5    |  |
| Core dividend payout ratio   | 40.7%  | 35.0%   | 30.3%  | 35.5%   | 32.2%   | _          | 35.7%    | _      |  |

## **Financial highlights**

Consolidated financial summary (graph)