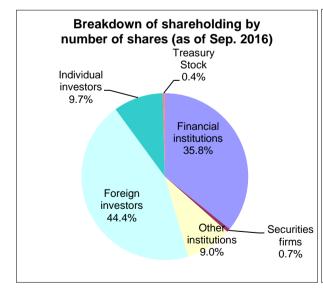

### Contents

| Financial highlights                                         | 2  |
|--------------------------------------------------------------|----|
| Consolidated financial summary                               | 2  |
| Consolidated statement of financial position summary         | 2  |
| Consolidated financial indexes                               | 2  |
| ■Exchange rates                                              | 2  |
| Consolidated information                                     | 4  |
| Consolidated statement of profit and loss                    | 4  |
| Revenue details                                              | 5  |
| ■Revenue by business segment                                 | 5  |
| ■Overseas revenue by region                                  | 5  |
| ■ Overseas profit contribution                               | 5  |
| Revenue of major pharmaceuticals                             | 6  |
| Consolidated statement of financial position                 | 7  |
| Assets                                                       | 7  |
| ■ Equity and liabilities                                     | 7  |
| Consolidated statement of cash flows                         | 8  |
| Other consolidated information                               | 9  |
| R&D expenses                                                 | 9  |
| Capital expenditures                                         | 9  |
| Depreciation and amortization                                | 9  |
| Amortization on intangible assets associated with products   | 9  |
| Additional information of statement of financial position    | 9  |
| ■Number of employees                                         | 9  |
| Reference information                                        | 10 |
| Research & development                                       | 10 |
| ■Pipeline of prescription pharmaceuticals (Clinical trials)  | 10 |
| Changes from 1Q FY16 (August 2, 2016)                        | 11 |
| Pharmaceutical market in Japan                               | 12 |
| ■Revision of National Health Insurance (NHI) drug prices     | 12 |
| Market shares                                                | 12 |
| Market shares by therapeutic area - prescription ophthalmics | 12 |
| Stock information                                            | 13 |
| ■ Stock price (Tokyo Stock Exchange First Section)           | 13 |
| ■Major shareholders (top 10)                                 | 13 |
| ■Major stock information                                     | 13 |
| Breakdown of shareholding by number of shares                | 14 |
| Breakdown of shareholding by number of shareholders          | 14 |
| Consolidated subsidiaries                                    | 15 |
| News releases                                                | 16 |