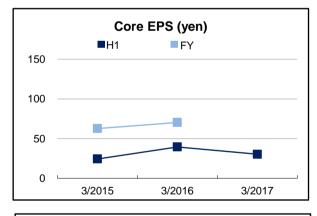

#### Consolidated financial indexes

|                                     | 201      | 5        | 201    | 6      | 2017    |         |          |        |  |
|-------------------------------------|----------|----------|--------|--------|---------|---------|----------|--------|--|
| Fiscal year ended March 31          | H1       | FY       | H1     | FY     | H1      | %       | FY       | %      |  |
|                                     |          |          |        |        |         | Change  | forecast | Change |  |
| EPS (yen) #1                        | 23.63    | 58.18    | 105.55 | 128.99 | 30.44   | (71.2)  | 61.09    | (52.6) |  |
| Core EPS (yen) #1                   | 24.55    | 62.82    | 39.63  | 70.48  | 40.37   | 1.9     | 72.92    | 3.5    |  |
| BPS (yen)                           | 471.23   | 511.14   | 606.31 | 627.78 | 617.90  | 1.9     | _        | _      |  |
| Debt equity ratio (times)           | 0.2      | 0.2      | 0.1    | 0.1    | 0.1     | (34.9)  | _        | _      |  |
| PER (times)                         | 26.0     | 30.1     | 7.6    | 13.1   | 24.4    | 221.1   | _        | -      |  |
| Core PER (times)                    | 25.0     | 27.9     | 20.2   | 24.0   | 18.4    | (8.9)   | -        | _      |  |
| PBR (times)                         | 2.6      | 3.4      | 2.6    | 2.7    | 2.4     | (7.7)   | -        | -      |  |
| ROE (%)                             | 10.2     | 12.0     | 37.8   | 22.6   | 9.8     | (74.1)  | 9.5      | _      |  |
| Core ROE                            | 10.6     | 13.0     | 14.2   | 12.4   | 13.0    | (8.5)   | 11.4     | -      |  |
| ROA (%)                             | 7.4      | 8.9      | 26.6   | 16.2   | 7.4     | (72.2)  | _        | _      |  |
| Core ROA (%)                        | 8.0      | 9.6      | 10.0   | 8.8    | 9.8     | (1.5)   | -        | -      |  |
| Equity ratio(%)                     | 72.2     | 69.6     | 71.0   | 73.2   | 78.8    | 11.0    | _        | _      |  |
| Free cash flow (millions of yen) #2 | (54,527) | (41,054) | 8,536  | 13,433 | (9,866) | (215.6) | _        | _      |  |
| EBITDA (millions of yen) #3         | 12,907   | 32,988   | 20,952 | 38,598 | 21,579  | 3.0     |          | _      |  |

## **Financial highlights**

Consolidated financial summary (graph)