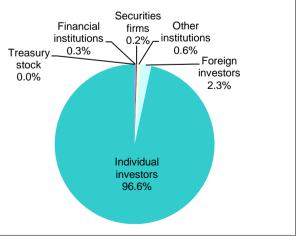

### Contents

| Financial highlights                                         | 2  |
|--------------------------------------------------------------|----|
| Consolidated financial summary                               | 2  |
| Consolidated statement of financial position summary         | 2  |
| Consolidated financial indexes                               | 2  |
| ■Exchange rates                                              | 2  |
| Consolidated information                                     | 4  |
| Consolidated statement of profit and loss                    | 4  |
| Revenue details                                              | 5  |
| ■Revenue by business segment                                 | 5  |
| ■Overseas revenue by region                                  | 5  |
| ■ Overseas profit contribution                               | 5  |
| Revenue of major pharmaceuticals                             | 6  |
| Consolidated statement of financial position                 | 7  |
| Assets                                                       | 7  |
| ■ Equity and liabilities                                     | 7  |
| Consolidated statement of cash flows                         | 8  |
| Other consolidated information                               | 9  |
| R&D expenses                                                 | 9  |
| Capital expenditures                                         | 9  |
| Depreciation and amortization                                | 9  |
| Amortization on intangible assets associated with products   | 9  |
| Additional information of statement of financial position    | 9  |
| ■Number of employees                                         | 9  |
| Reference information                                        | 10 |
| Research & development                                       | 10 |
| ■Pipeline of prescription pharmaceuticals (Clinical trials)  | 10 |
| Changes from 1Q FY16 (August 2, 2016)                        | 11 |
| Pharmaceutical market in Japan                               | 12 |
| ■Revision of National Health Insurance (NHI) drug prices     | 12 |
| Market shares                                                | 12 |
| Market shares by therapeutic area - prescription ophthalmics | 12 |
| Stock information                                            | 13 |
| ■ Stock price (Tokyo Stock Exchange First Section)           | 13 |
| ■Major shareholders (top 10)                                 | 13 |
| ■Major stock information                                     | 13 |
| Breakdown of shareholding by number of shares                | 14 |
| Breakdown of shareholding by number of shareholders          | 14 |
| Consolidated subsidiaries                                    | 15 |
| News releases                                                | 16 |