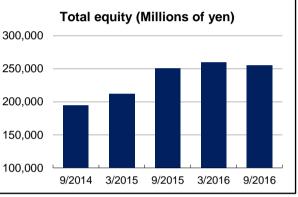

#### Consolidated statement of financial position summary

|                            | 201     | 15      | 201     | 6       | 2017    |             |  |
|----------------------------|---------|---------|---------|---------|---------|-------------|--|
| Fiscal year ended March 31 | 9.30    | FY end  | 9.30    | FY end  | 9.30    | %<br>Change |  |
| Total assets               | 268,708 | 304,200 | 352,080 | 355,399 | 323,555 | (8.1)       |  |
| Total equity               | 194,637 | 211,779 | 250,899 | 260,009 | 255,065 | 1.7         |  |
| Interest-bearing debt      | 35,127  | 37,161  | 31,248  | 22,484  | 20,665  | (33.9)      |  |