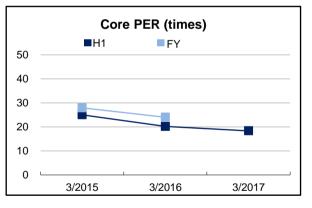

#### Consolidated financial indexes

|                                     | 201      | 5        | 201    | 6      | 2017    |         |          |        |  |
|-------------------------------------|----------|----------|--------|--------|---------|---------|----------|--------|--|
| Fiscal year ended March 31          | H1       | FY       | H1     | FY     | H1      | %       | FY       | %      |  |
|                                     |          |          |        |        |         | Change  | forecast | Change |  |
| EPS (yen) #1                        | 23.63    | 58.18    | 105.55 | 128.99 | 30.44   | (71.2)  | 61.09    | (52.6) |  |
| Core EPS (yen) #1                   | 24.55    | 62.82    | 39.63  | 70.48  | 40.37   | 1.9     | 72.92    | 3.5    |  |
| BPS (yen)                           | 471.23   | 511.14   | 606.31 | 627.78 | 617.90  | 1.9     | _        | _      |  |
| Debt equity ratio (times)           | 0.2      | 0.2      | 0.1    | 0.1    | 0.1     | (34.9)  | _        | _      |  |
| PER (times)                         | 26.0     | 30.1     | 7.6    | 13.1   | 24.4    | 221.1   | _        | -      |  |
| Core PER (times)                    | 25.0     | 27.9     | 20.2   | 24.0   | 18.4    | (8.9)   | -        | _      |  |
| PBR (times)                         | 2.6      | 3.4      | 2.6    | 2.7    | 2.4     | (7.7)   | -        | -      |  |
| ROE (%)                             | 10.2     | 12.0     | 37.8   | 22.6   | 9.8     | (74.1)  | 9.5      | _      |  |
| Core ROE                            | 10.6     | 13.0     | 14.2   | 12.4   | 13.0    | (8.5)   | 11.4     | -      |  |
| ROA (%)                             | 7.4      | 8.9      | 26.6   | 16.2   | 7.4     | (72.2)  | _        | _      |  |
| Core ROA (%)                        | 8.0      | 9.6      | 10.0   | 8.8    | 9.8     | (1.5)   | -        | -      |  |
| Equity ratio(%)                     | 72.2     | 69.6     | 71.0   | 73.2   | 78.8    | 11.0    | _        | _      |  |
| Free cash flow (millions of yen) #2 | (54,527) | (41,054) | 8,536  | 13,433 | (9,866) | (215.6) | _        | _      |  |
| EBITDA (millions of yen) #3         | 12,907   | 32,988   | 20,952 | 38,598 | 21,579  | 3.0     |          | _      |  |