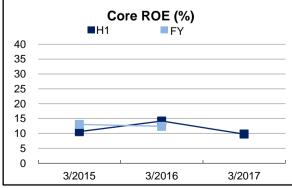

#### Consolidated financial indexes

|                                     | 201      | 5        | 201    | 6      | 2017    |         |          |        |  |
|-------------------------------------|----------|----------|--------|--------|---------|---------|----------|--------|--|
| Fiscal year ended March 31          | H1       | FY       | H1     | FY     | H1      | %       | FY       | %      |  |
|                                     |          |          |        |        |         | Change  | forecast | Change |  |
| EPS (yen) #1                        | 23.63    | 58.18    | 105.55 | 128.99 | 30.44   | (71.2)  | 61.09    | (52.6) |  |
| Core EPS (yen) #1                   | 24.55    | 62.82    | 39.63  | 70.48  | 40.37   | 1.9     | 72.92    | 3.5    |  |
| BPS (yen)                           | 471.23   | 511.14   | 606.31 | 627.78 | 617.90  | 1.9     | _        | _      |  |
| Debt equity ratio (times)           | 0.2      | 0.2      | 0.1    | 0.1    | 0.1     | (34.9)  | _        | _      |  |
| PER (times)                         | 26.0     | 30.1     | 7.6    | 13.1   | 24.4    | 221.1   | _        | -      |  |
| Core PER (times)                    | 25.0     | 27.9     | 20.2   | 24.0   | 18.4    | (8.9)   | -        | _      |  |
| PBR (times)                         | 2.6      | 3.4      | 2.6    | 2.7    | 2.4     | (7.7)   | -        | -      |  |
| ROE (%)                             | 10.2     | 12.0     | 37.8   | 22.6   | 9.8     | (74.1)  | 9.5      | _      |  |
| Core ROE                            | 10.6     | 13.0     | 14.2   | 12.4   | 13.0    | (8.5)   | 11.4     | -      |  |
| ROA (%)                             | 7.4      | 8.9      | 26.6   | 16.2   | 7.4     | (72.2)  | _        | _      |  |
| Core ROA (%)                        | 8.0      | 9.6      | 10.0   | 8.8    | 9.8     | (1.5)   | -        | -      |  |
| Equity ratio(%)                     | 72.2     | 69.6     | 71.0   | 73.2   | 78.8    | 11.0    | _        | _      |  |
| Free cash flow (millions of yen) #2 | (54,527) | (41,054) | 8,536  | 13,433 | (9,866) | (215.6) | _        | _      |  |
| EBITDA (millions of yen) #3         | 12,907   | 32,988   | 20,952 | 38,598 | 21,579  | 3.0     |          | _      |  |

## **Financial highlights**

Consolidated financial summary (graph)