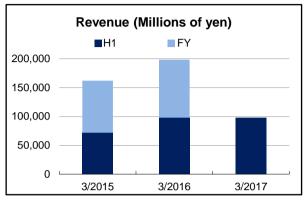

#### ■Consolidated financial summarv

| Consolidated financial sum   | mary   |         |        |         | (Millio | ns of yen) |          |        |  |
|------------------------------|--------|---------|--------|---------|---------|------------|----------|--------|--|
|                              | 201    | 5       | 2016   | 6       | 2017    |            |          |        |  |
| Fiscal year ended March 31   | H1     | FY      | H1     | FY      | H1      | %          | FY       | %      |  |
|                              |        |         |        |         |         | Change     | forecast | Change |  |
| Revenue                      | 71,920 | 161,831 | 97,873 | 195,291 | 97,829  | (0.0)      | 200,000  | 2.4    |  |
| Operating profit             | 14,235 | 35,374  | 65,385 | 80,180  | 18,787  | (71.3)     | 36,300   | (54.7) |  |
| Net profit for the year      | 9,759  | 24,032  | 43,657 | 53,373  | 12,601  | (71.1)     | 25,300   | (52.6) |  |
| Dividend per share (yen) #1  | 10     | 22      | 12     | 25      | 13      | 8.3        | 26       | 4.0    |  |
| Dividend payout ratio        | 42.3%  | 37.8%   | 11.4%  | 19.4%   | 42.7%   | _          | 42.4%    | _      |  |
| Core operating profit        | 15,298 | 39,088  | 24,541 | 43,067  | 22,464  | (8.5)      | 44,100   | 2.4    |  |
| Core net profit for the year | 10,138 | 25,948  | 16,392 | 29,163  | 16,712  | 2.0        | 30,200   | 3.5    |  |
| Core dividend payout ratio   | 40.7%  | 35.0%   | 30.3%  | 35.5%   | 32.2%   | _          | 35.7%    | _      |  |

## **Financial highlights**

Consolidated financial summary (graph)