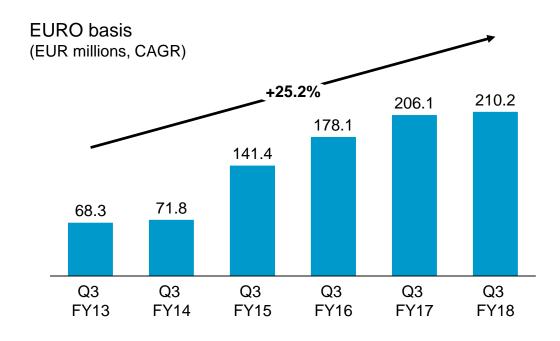

#### Revenue

Japan: Growth of key products absorbed the negative impact from NHI price cut Overseas: Continued strong growth, particularly Asia

Consolidated total growth: 4.6 bil JPY (+2.7%)

#### Operating profit (Core basis)

<u>Maintained prior year level</u> with continued overseas growth and group-wide cost optimization offsetting negative impact from NHI price cut