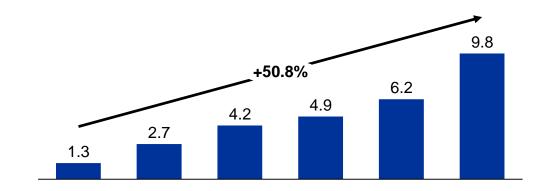

#### Operating profit (Core basis)

<u>Maintained prior year level</u> with continued overseas growth and group-wide cost optimization offsetting negative impact from NHI price cut

#### **Q3 FY2018 Core Operating Profit**

Strong growth in overseas business and group-wide cost optimization offset NHI price cut impacts