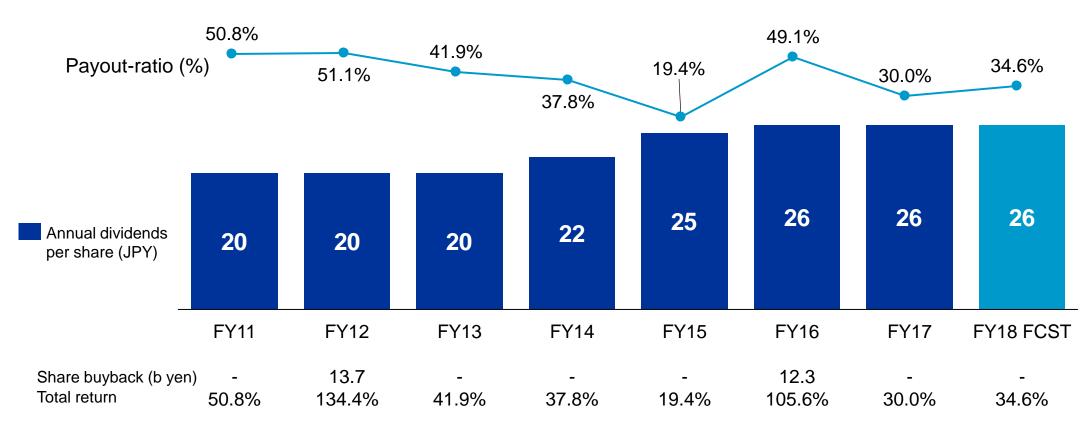

#### Dividend Forecast for FY2018 (No change from May 9)

Annual Dividends

FY2018 forecast: JPY 26 / share

- Stable and sustained return to shareholders
- Mid and Long term strategic investment for growth beyond 2020
  - → Implementing shareholder returns policy to achieve the best balance between above two priorities considering dividends and total return

The company implemented a 5-for-1 stock split on April 1, 2015. Accordingly, the calculations of annual dividend per share have been adjusted in all periods for comparison purposes. J-GAAP standards used until FY13, IFRS applied from FY14.