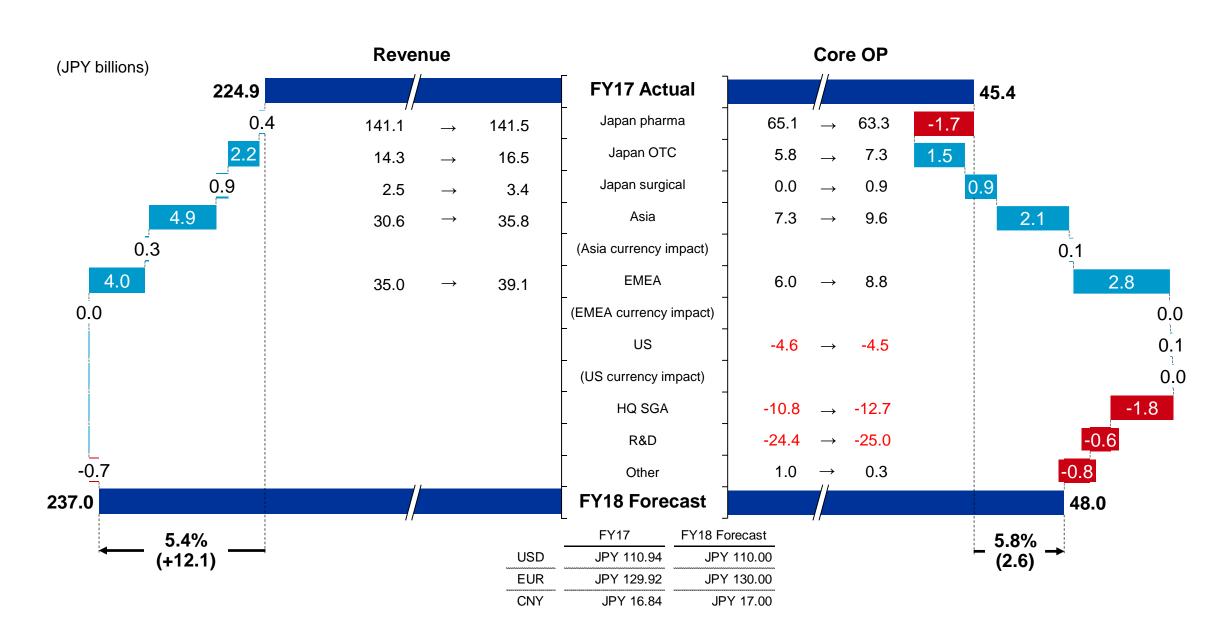

#### Q3\* FY2018 Financial Overview (year-on-year comparisons)

Achieved higher revenue with strong overseas growth more than offsetting negative impact from NHI price cut in Japan

| (JPY billions) | FY2017     | FY20       | )18    |  |  |
|----------------|------------|------------|--------|--|--|
|                | Q3         | Q3         |        |  |  |
| Core basis     | actual     | actual     | YoY    |  |  |
| Revenue        | 168.6      | 173.2      | 2.7%   |  |  |
| COGS           | -66.1      | -69.8      | 5.5%   |  |  |
| Gross margin   | 102.4      | 103.4      | 0.9%   |  |  |
| SGA            | -49.5      | -51.2      | 3.5%   |  |  |
| R&D expenses   | -17.9      | -17.1      | -4.5%  |  |  |
| ОР             | 35.0       | 35.1       | 0.1%   |  |  |
| IFRS           |            |            |        |  |  |
| ОР             | 30.1       | 33.7       | 11.9%  |  |  |
| Net profit     | 27.3       | 23.4       | -14.6% |  |  |
| USD            | JPY 111.75 | JPY 111.15 |        |  |  |
| EUR            | JPY 128.90 | JPY 129.51 |        |  |  |
| CNY            | JPY 16.64  | JPY 16.57  |        |  |  |

#### Revenue

Japan: Growth of key products absorbed the negative impact from NHI price cut Overseas: Continued strong growth, particularly Asia

Consolidated total growth: 4.6 bil JPY (+2.7%)

#### Operating profit (Core basis)

<u>Maintained prior year level</u> with continued overseas growth and group-wide cost optimization offsetting negative impact from NHI price cut

#### (IFRS basis)

With achievement of asset reduction / business reorganization including gain on sale of former HQ / Osaka plant site, increased by 3.6 bil JPY (+11.9%) (Agreed sale of plant and its operations in Finland in Q4 to be accounted for in FY2019)

#### Net profit

Mainly due to one-time benefit of reduced corporate tax rate in U.S. in prior year, decreased by 4.0 bil JPY (14.6%)

Notes: \*Santen results herein describe Q3 results cumulatively as the nine month period ended December 31, 2018.

#### Q3 FY2018 Revenue

With contributions from key products, Japan business makes progress in line with plans;

Overseas business above Q3 FY17 and forecast

#### **Q3 FY2018 Core Operating Profit**

Strong growth in overseas business and group-wide cost optimization offset NHI price cut impacts

#### Japan business

| Japan<br>pharma | Cost optimization efforts partially mitigated the negative impact of COGS ratio increase (NHI price cuts and product mix) and channel inventory adjustment |
|-----------------|------------------------------------------------------------------------------------------------------------------------------------------------------------|
|-----------------|------------------------------------------------------------------------------------------------------------------------------------------------------------|

#### **Overseas business**

| Asia         | Significantly higher with revenue growth and COGS expense management                                                                                                                                       |
|--------------|------------------------------------------------------------------------------------------------------------------------------------------------------------------------------------------------------------|
| EMEA         | Achieved increase in profit with revenue growth in key countries and cost optimization efforts more than offsetting the comparative impact of one-time boost to revenue and profit in Russia in prior year |
| US           | Lower mainly with suspension of DE-109 U.S. market launch related expenses                                                                                                                                 |
| R&D expenses | Lower on suspension of DE-109 (restarted in Q3), DE-126 study costs completed in prior year (data now under evaluation), and cost optimization efforts                                                     |

|     | Q3 FY17    | Q3 FY18    |
|-----|------------|------------|
| USD | JPY 111.75 | JPY 111.15 |
| EUR | JPY 128.90 | JPY 129.51 |
| CNY | JPY 16.64  | JPY 16.57  |