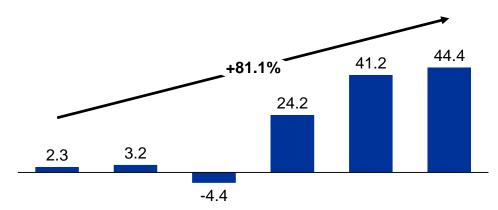

#### Operating profit (Core basis)

<u>Maintained prior year level</u> with continued overseas growth and group-wide cost optimization offsetting negative impact from NHI price cut

#### **Q3 FY2018 Core Operating Profit**

Strong growth in overseas business and group-wide cost optimization offset NHI price cut impacts