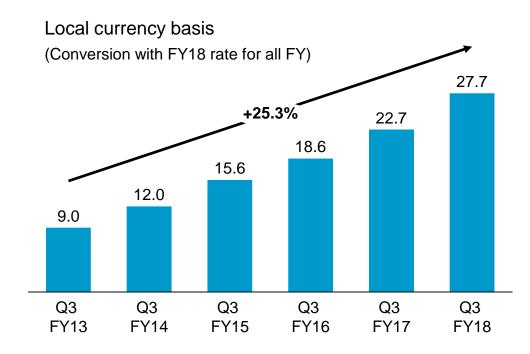

#### Revenue

Japan: Growth of key products absorbed the negative impact from NHI price cut Overseas: Continued strong growth, particularly Asia

Consolidated total growth: 4.6 bil JPY (+2.7%)