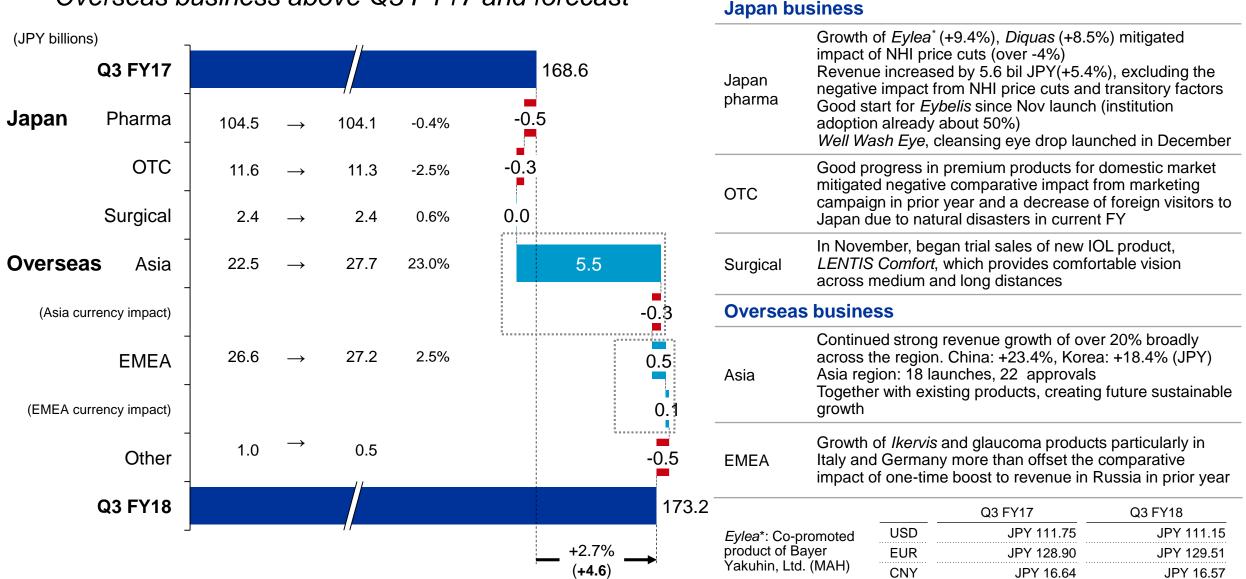

#### Revenue

Japan: Growth of key products absorbed the negative impact from NHI price cut Overseas: Continued strong growth, particularly Asia

Consolidated total growth: 4.6 bil JPY (+2.7%)

#### Q3 FY2018 Revenue

With contributions from key products, Japan business makes progress in line with plans;

Overseas business above Q3 FY17 and forecast

#### Japan business

| Japan<br>pharma | Cost optimization efforts partially mitigated the negative impact of COGS ratio increase (NHI price cuts and product mix) and channel inventory adjustment |
|-----------------|------------------------------------------------------------------------------------------------------------------------------------------------------------|
|-----------------|------------------------------------------------------------------------------------------------------------------------------------------------------------|

#### **Overseas business**

| Asia         | Significantly higher with revenue growth and COGS expense management                                                                                                                                       |
|--------------|------------------------------------------------------------------------------------------------------------------------------------------------------------------------------------------------------------|
| EMEA         | Achieved increase in profit with revenue growth in key countries and cost optimization efforts more than offsetting the comparative impact of one-time boost to revenue and profit in Russia in prior year |
| US           | Lower mainly with suspension of DE-109 U.S. market launch related expenses                                                                                                                                 |
| R&D expenses | Lower on suspension of DE-109 (restarted in Q3), DE-126 study costs completed in prior year (data now under evaluation), and cost optimization efforts                                                     |