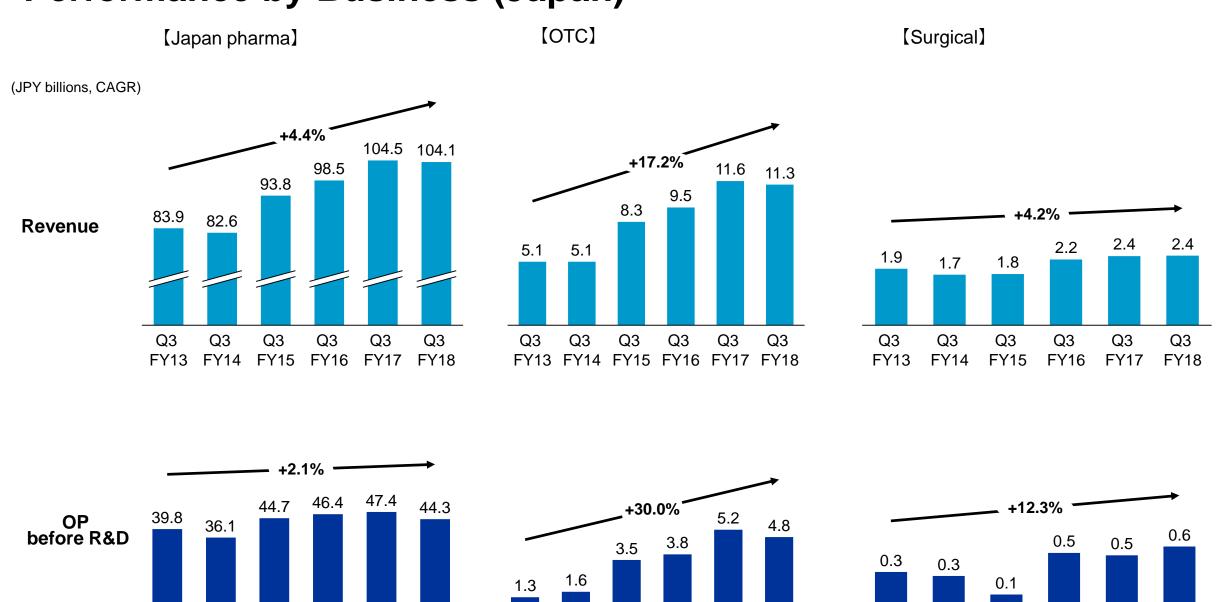

ies and cost optimization efforts more than offsetting the comparative impact of one-time boost to revenue and profit in Russia in prior year |
| US           | Lower mainly with suspension of DE-109 U.S. market launch related expenses                                                                                                                                 |
| R&D expenses | Lower on suspension of DE-109 (restarted in Q3), DE-126 study costs completed in prior year (data now under evaluation), and cost optimization efforts                                                     |

|     | Q3 FY17    | Q3 FY18    |
|-----|------------|------------|
| USD | JPY 111.75 | JPY 111.15 |
| EUR | JPY 128.90 | JPY 129.51 |
| CNY | JPY 16.64  | JPY 16.57  |



#### Performance by Business (Japan)





#### **Performance by Business (Asia)**











## Performance by Business (EMEA)











#### FY2018 Forecast (No change from May 9)





#### Dividend Forecast for FY2018 (No change from May 9)

Annual Dividends

FY2018 forecast: JPY 26 / share

- Stable and sustained return to shareholders
- Mid and Long term strategic investment for growth beyond 2020
  - → Implementing shareholder returns policy to achieve the best balance between above two priorities considering dividends and total return



The company implemented a 5-for-1 stock split on April 1, 2015. Accordingly, the calculations of annual dividend per share have been adjusted in all periods for comparison purposes. J-GAAP standards used until FY13, IFRS applied from FY14.

## Status of Research & Development



#### Na