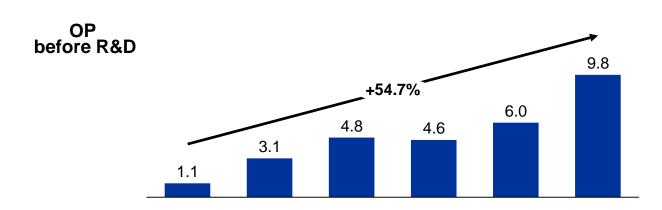

#### Operating profit (Core basis)

<u>Maintained prior year level</u> with continued overseas growth and group-wide cost optimization offsetting negative impact from NHI price cut

#### **Q3 FY2018 Core Operating Profit**

Strong growth in overseas business and group-wide cost optimization offset NHI price cut impacts