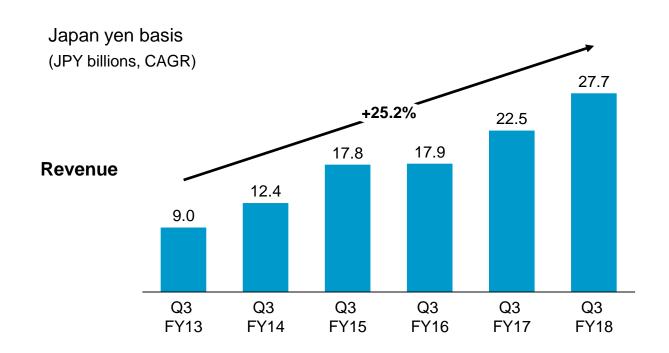

#### Revenue

Japan: Growth of key products absorbed the negative impact from NHI price cut Overseas: Continued strong growth, particularly Asia

Consolidated total growth: 4.6 bil JPY (+2.7%)

#### Operating profit (Core basis)

<u>Maintained prior year level</u> with continued overseas growth and group-wide cost optimization offsetting negative impact from NHI price cut