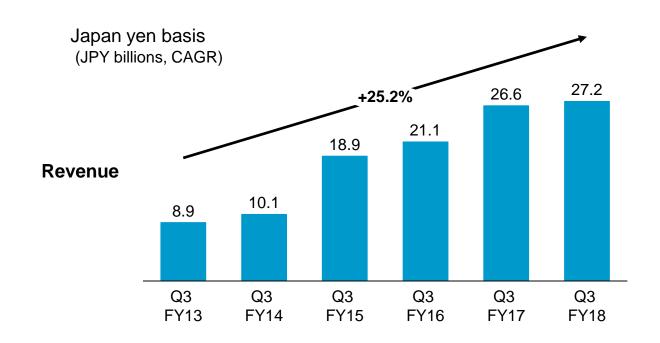

#### Revenue

Japan: Growth of key products absorbed the negative impact from NHI price cut Overseas: Continued strong growth, particularly Asia

Consolidated total growth: 4.6 bil JPY (+2.7%)

#### Operating profit (Core basis)

<u>Maintained prior year level</u> with continued overseas growth and group-wide cost optimization offsetting negative impact from NHI price cut