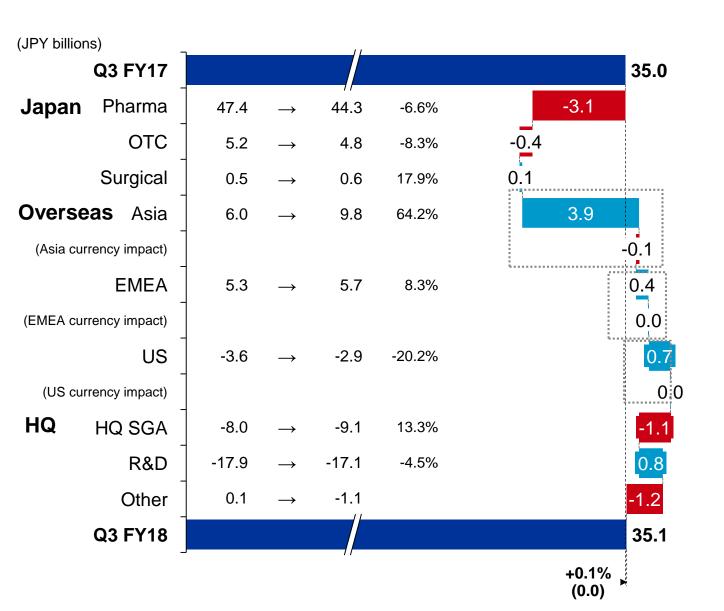

#### Operating profit (Core basis)

<u>Maintained prior year level</u> with continued overseas growth and group-wide cost optimization offsetting negative impact from NHI price cut

#### **Q3 FY2018 Core Operating Profit**

Strong growth in overseas business and group-wide cost optimization offset NHI price cut impacts

#### Japan business

| Japan<br>pharma | Cost optimization efforts partially mitigated the negative impact of COGS ratio increase (NHI price cuts and product mix) and channel inventory adjustment |
|-----------------|------------------------------------------------------------------------------------------------------------------------------------------------------------|
|-----------------|------------------------------------------------------------------------------------------------------------------------------------------------------------|

#### **Overseas business**

| Asia         | Significantly higher with revenue growth and COGS expense management                                                                                                                                       |
|--------------|------------------------------------------------------------------------------------------------------------------------------------------------------------------------------------------------------------|
| EMEA         | Achieved increase in profit with revenue growth in key countries and cost optimization efforts more than offsetting the comparative impact of one-time boost to revenue and profit in Russia in prior year |
| US           | Lower mainly with suspension of DE-109 U.S. market launch related expenses                                                                                                                                 |
| R&D expenses | Lower on suspension of DE-109 (restarted in Q3), DE-126 study costs completed in prior year (data now under evaluation), and cost optimization efforts                                                     |