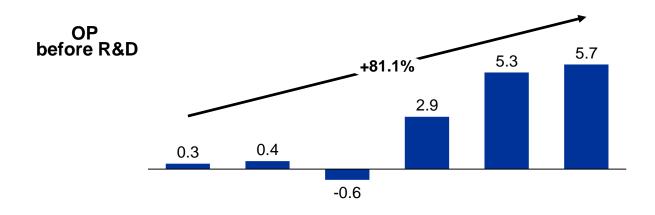

#### Operating profit (Core basis)

<u>Maintained prior year level</u> with continued overseas growth and group-wide cost optimization offsetting negative impact from NHI price cut

#### **Q3 FY2018 Core Operating Profit**

Strong growth in overseas business and group-wide cost optimization offset NHI price cut impacts